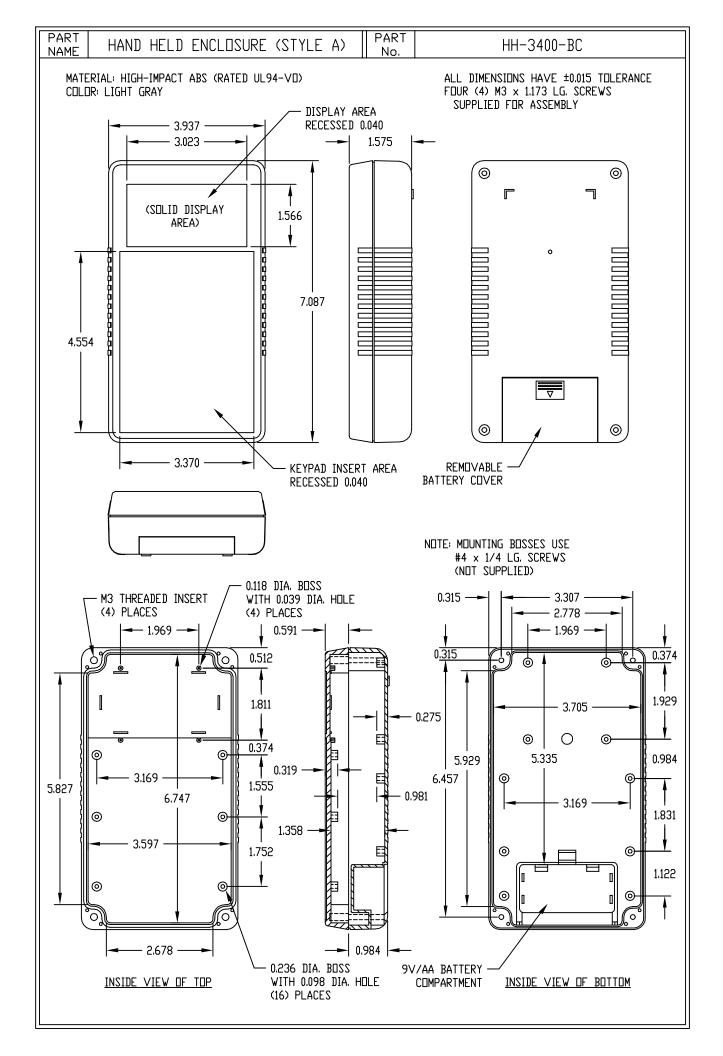

## **Design Features**

Style A is a rectangular enclosure that is available with/without 2.84" x 1.38" LCD coutout in the display area, and with a 9-volt/AA battery compartment. It is made out of ABS plastic in a light gray finish, with UL94V-O flammability rating.

## **Optional Accessories**

Tilt Stand: HH-3440-TS Gasket: HH-3441-G AA Battery Contact Kit: HH-3442-C Belt Clip - Black: HH-3595-BCB Belt Clip - Light Gray: HH-3595-BCG

| Grabbers    |          |       |            |            |         |         |       |       |       |      |       |       |       |           |
|-------------|----------|-------|------------|------------|---------|---------|-------|-------|-------|------|-------|-------|-------|-----------|
| Catalog No. | Drawings | Style | Top Recess | LCD Cutout | Battery | Buttons | А     | В     | C     | D    | E     | F     | G     | Wgt. Ozs. |
| НН-3400-ВС  | PDF DXF  | A     | Yes        | No         | Yes     | No      | 7.09" | 3.94" | 1.57" | .98" | 6.74" | 3.59" | 1.35" | 6.6       |
| HH-3401-BC  | PDF DXF  | A     | Yes        | Yes        | Yes     | No      | 7.09" | 3.94" | 1.57" | .98" | 6.74" | 3.59" | 1.35" | 6.6       |